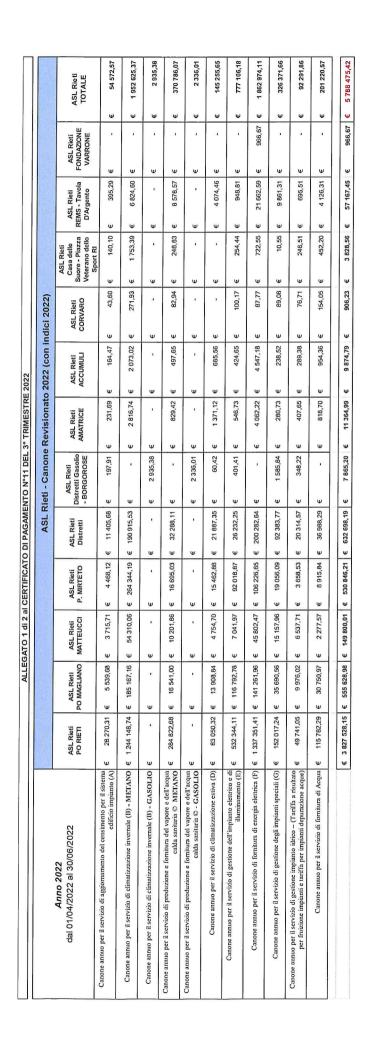

#### CERTIFICATO DI PAGAMENTO N. 11/2022

PER IL PAGAMENTO DI EURO: €

2 120 080.10

di competenza del

3°Trim

Anno

2022

| CANONE ANNUO 2022<br>dal 01/01/2022 al 31/12/2022                             |   | ASL Rieti<br>PO Rieti | 1  | ASL Rieti<br>PO Magliano |   | ASL Rieti<br>Distretti | Di | ASL Rieti<br>stretti Gasolio |    | Quota<br>Franchigia |   | ASL Rieti<br>TOTALE | Moltipl.<br>2022 |   | LE CANONE con<br>VISIONE 2022 |
|-------------------------------------------------------------------------------|---|-----------------------|----|--------------------------|---|------------------------|----|------------------------------|----|---------------------|---|---------------------|------------------|---|-------------------------------|
| Servizio di aggiornamento del censimento per il sistema edificio impianto (A) | € | 28 270,31             | I€ | 5 539,68                 | € | 20 564,66              | €  | 197,91                       | €  | -                   | € | 54 572,57           | 1,000000         | € | 54 572,57                     |
| Servizio di climatizzazione invernale (B) - METANO                            | € | 1 275 842,49          | €  | 189 884,15               | € | 536 640,38             | €  |                              | -€ | 23 433,08           | € | 2 002 367,03        | 1,140729         | € | 1 952 625,37                  |
| Servizio di climatizzazione invernale (B) - GASOLIO                           | € | •                     | €  | 1                        | € | -                      | €  | 2 951,07                     | -€ | 35,22               | € | 2 951,07            | 1,140729         | € | 2 935,38                      |
| Servizio di fornitura del vapore e dell'acqua calda sanitaria © METANO        | € | 292 078,32            | €  | 16 962,36                | € | 71 190,88              | €  | -                            | -€ | 4 449,86            | € | 380 231,56          | 1,140729         | € | 370 786,07                    |
| Servizio di fornitura del vapore e dell'acqua calda sanitaria © GASOLIO       | € | -                     | €  | -                        | € | -                      | €  | 2 348,49                     | -€ | 28,03               | € | 2 348,49            | 1,140729         | € | 2 336,01                      |
| Servizio di climatizzazione estiva (D)                                        | € | 79 583,60             | €  | 13 328,25                | € | 46 222,57              | €  | 57,90                        | -€ | 4 355,09            | € | 139 192,32          | 1,018489         | € | 145 255,65                    |
| Servizio di gestione dell'impianto elettrico e di illuminamento (E)           | € | 510 122,76            | €  | 111 917,56               | € | 122 242,88             | €  | 384,66                       | -€ | 23 311,84           | € | 744 667,86          | 1,018489         | € | 777 106,18                    |
| Servizio di fornitura di energia elettrica (F)                                | € | 1 089 477,50          | €  | 115 079,50               | € | 312 333,17             | €  | -                            | €  | -                   | € | 1 516 890,17        | 1,306262         | € | 1 862 974,11                  |
| Servizio di gestione degli impianti speciali (G)                              | € | 145 671,67            | €  | 34 200,75                | € | 131 356,04             | €  | 1 519,65                     | -€ | 9 790,39            | € | 312 748,11          | 1,018489         | € | 326 371,66                    |
| Servizio di gestione impianto idrico                                          | € | 47 664,73             | €  | 9 559,60                 | € | 30 881,35              | €  | 333,69                       | €  | 2 767,79            | € | 88 439,37           | 1,018489         | € | 92 291,86                     |
| Servizio di fornitura di Acqua                                                | € | 86 030,56             | €  | 22 849,12                | € | 40 634,71              | €  | -                            | €  | -                   | € | 149 514,39          | 1,041139         | € | 201 220,57                    |
|                                                                               |   |                       |    |                          |   |                        |    |                              |    | -€ 68 171.32        | € | 5 393 922 94        |                  | 6 | 5 788 475.42                  |