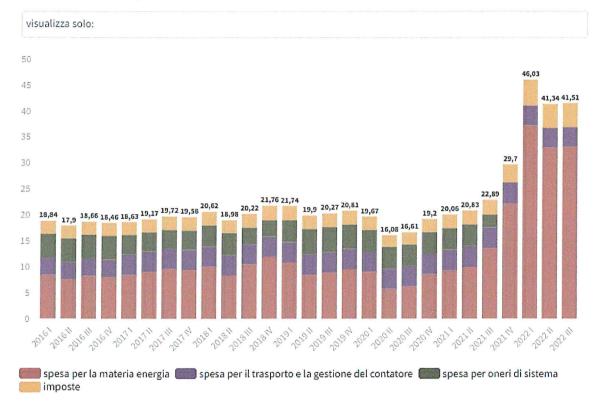

| AGGIO    | RNAMENT                            | O TRIME                                                              | STRALE -                         | COSTO EN | VERGIA |
|----------|------------------------------------|----------------------------------------------------------------------|----------------------------------|----------|--------|
|          | EL                                 | ETTRICA -                                                            | - fonte ARI                      | ERA      |        |
|          |                                    |                                                                      | c€/kWh                           |          |        |
|          | spesa per<br>la materia<br>energia | spesa per<br>il<br>trasporto<br>e la<br>gestione<br>del<br>contatore | spesa per<br>oneri di<br>sistema | imposte  |        |
| I 2021   | 9,24                               | 4,01                                                                 | 4,18                             | 2,63     | 20,06  |
| II 2021  | 9,94                               | 4,01                                                                 | 4,18                             | 2,70     | 20,83  |
| III 2021 | 13,55                              | 4,01                                                                 | 2,44                             | 2,89     | 22,89  |
| IV 2021  | 22,18                              | 4,01                                                                 | 0                                | 3,51     | 29,70  |
| I 2022   | 37,2                               | 3,84                                                                 | 0                                | 4,99     | 46,03  |
| II 2022  | 32,93                              | 3,84                                                                 | 0                                | 4,57     | 41,34  |
| III 2022 | 33,08                              | 3,85                                                                 | 0                                | 4,58     | 41,51  |

AZIENDA U.SL. RIETI
DIREZIONE TECNICO PATRIMONIALE

0 3 OTT 2022

2

Valori trimestrali estratti dalla pubblicazione ARERA consultabile al link <a href="https://www.arera.it/it/dati/aggtrim.htm#gas">https://www.arera.it/it/dati/aggtrim.htm#gas</a>

# Il prezzo complessivo dell'energia elettrica per un utente domestico tipo servito in maggior tutela dal 2013

Condizioni economiche di fornitura per una famiglia con 3 kW di potenza impegnata e 2.700 kWh di consumo annuo in c€/kWh