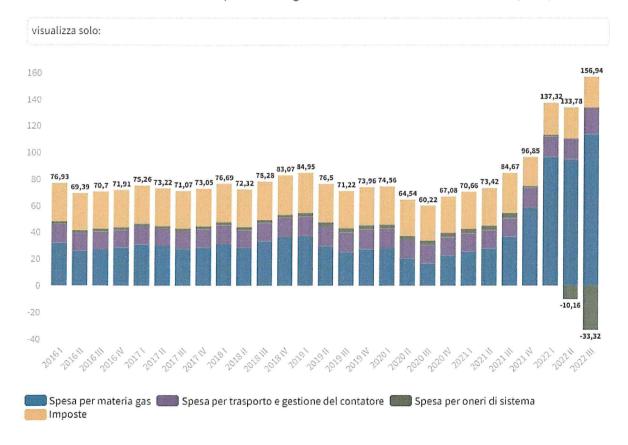

| AGG      | IORNAMENT<br>NATU        | TALE - font                                           |                                  | STO GA  | S      |
|----------|--------------------------|-------------------------------------------------------|----------------------------------|---------|--------|
|          | Spesa per<br>materia gas | Spesa per<br>trasporto e<br>gestione del<br>contatore | Spesa per<br>oneri di<br>sistema | Imposte | totale |
| I 2021   | 25,64                    | 13,76                                                 | 3,22                             | 28,04   | 70,66  |
| II       | 28,07                    | 13,68                                                 | 3,22                             | 28,45   | 73,42  |
| III      | 36,86                    | 13,68                                                 | 3,96                             | 30,17   | 84,67  |
| IV       | 58,62                    | 14,96                                                 | 1,34                             | 21,93   | 96,85  |
| I 2022   | 96,64                    | 15,48                                                 | 1,34                             | 23,86   | 137,32 |
| II 2022  | 94,99                    | 15,59                                                 | -10,16                           | 23,20   | 123,62 |
| III 2022 | 114,03                   | 19,71                                                 | 0,00                             | 23,20   | 156,94 |

Valori trimestrali estratti dalla pubblicazione ARERA consultabile al link

https://www.arera.it/it/dati/aggtrim.htm#gas

AZIENDA U.SL. PREYI DIREZIONE TECNICO PAYAMONIALE 0 3 OTT 2022

V Cap. Soc. € 8.000.000

## Gas naturale

## Il prezzo complessivo del gas naturale per un utente domestico tipo del mercato tutelato dal 2013

condizioni economiche di fornitura per una famiglia con un consumo annuale di 1.400 m³, in c€/m³

Conguaglio COMPLESSIVO 3<sup>^</sup> trimestre 2022 servizio di fornitura vettori energetici e servizio fornitura energia elettrica